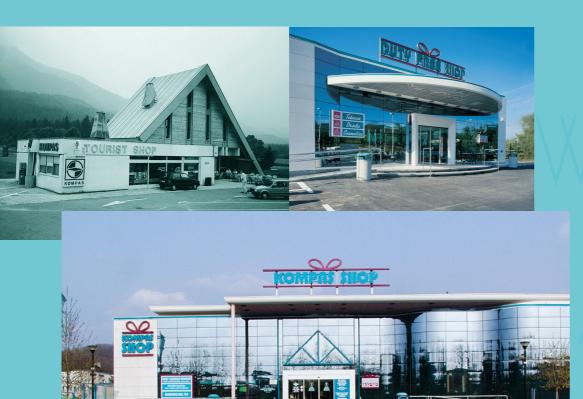

#### **HISTORY**

Kompas MTS d.d. was founded in 1951, with its mission being to provide goods and services at Slovenia's international borders.

Kompas MTS d.d., became a public limited company in 1991, and the ownership restructuring process was successfully completed in 1995.

#### **ACTIVITIES**

The company's 26 shops have a total net surface area of more than 43,000 square metres and are located at Slovenia's main border crossings with Italy, Austria and Croatia, with one shop located in central Slovenia. Kompas Shops are open every day of the year – including Sundays and Bank holidays.